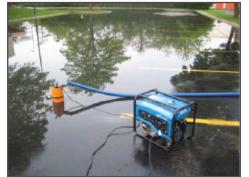

Standing water on road construction

Flooded roof tops

Flooded parking lots

Flooded basements

Standing water at sports facilities

|  | Model   | Motor Output | Phase  | Discharge Bore | Cable Length | Dimension (inch) |         | Continuous Running | Shipping Weight |
|--|---------|--------------|--------|----------------|--------------|------------------|---------|--------------------|-----------------|
|  |         | (HP)         |        | (inch)         | (ft)         | Diameter         | Height  | Water Level (inch) | (lbs.)          |
|  | LSC1.4S | 2/3          | Single | 3/4            | 20           | 7 11/16          | 12 7/16 | 0.04               | 31              |