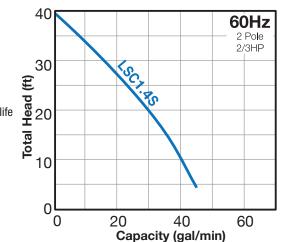

## LSC1.4S Features

- Prime pump through discharge outlet for start up at any water level
- · Internal check valve holds prime and prohibits back flow through pump when stopped
- Urethane, Semi Vortex Impeller and Wear Plates for maximum durability and maintaining pump performance
- Dual Inside Mechanical Seal With SiC faces provides longer operational life
- Oil Lifter provides lubrication of the seal faces
- · V-Ring Seal protects mechanical seal from abrasive particles