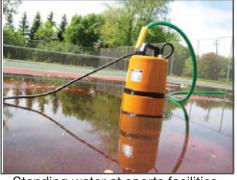

Standing water on road construction

Flooded roof tops

Flooded parking lots

Flooded basements

Standing water at sports facilities

|  | Model   | Motor Output | Phase  | Discharge Bore | Cable Length | Dimension (inch) |         | Continuous Running | Shipping Weight |
|--|---------|--------------|--------|----------------|--------------|------------------|---------|--------------------|-----------------|
|  |         | (HP)         |        | (inch)         | (ft)         | Diameter         | Height  | Water Level (inch) | (lbs.)          |
|  | LSC1.4S | 2/3          | Single | 3/4            | 20           | 7 11/16          | 12 7/16 | 0.04               | 31              |