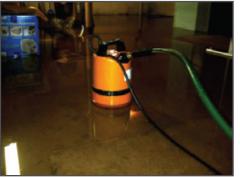

## 🥟 Tsurumi Pump' **WORK**<sup>®</sup> SUPERIOR DESIGN & TECHNOLOGY UILT LSC1.4S Ground Level Pump

## Unique Applications for Low Water Level Pumping

## LSC1.4S Features

- Prime pump through discharge outlet for start up at any water level
- · Internal check valve holds prime and prohibits back flow through pump when stopped
- Urethane, Semi Vortex Impeller and Wear Plates for maximum durability and maintaining pump performance
- Dual Inside Mechanical Seal With SiC faces provides longer operational life
- Oil Lifter provides lubrication of the seal faces
- · V-Ring Seal protects mechanical seal from abrasive particles