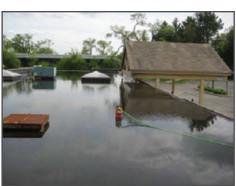

Standing water on road construction

Flooded roof tops

Flooded parking lots

Flooded basements

Standing water at sports facilities

|  | Model   | Motor Output | Phase  | Discharge Bore | Cable Length | Dimension (inch) |         | Continuous Running | Shipping Weight |
|--|---------|--------------|--------|----------------|--------------|------------------|---------|--------------------|-----------------|
|  |         | (HP)         |        | (inch)         | (ft)         | Diameter         | Height  | Water Level (inch) | (lbs.)          |
|  | LSC1.4S | 2/3          | Single | 3/4            | 20           | 7 11/16          | 12 7/16 | 0.04               | 31              |