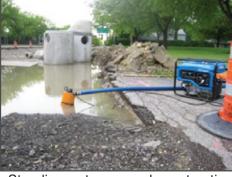

Standing water on road construction

Flooded roof tops

Flooded parking lots

Flooded basements

Standing water at sports facilities

|  | Model   | Motor Output | Phase  | Discharge Bore | Cable Length | Dimension (inch) |         | Continuous Running | Shipping Weight |
|--|---------|--------------|--------|----------------|--------------|------------------|---------|--------------------|-----------------|
|  |         | (HP)         |        | (inch)         | (ft)         | Diameter         | Height  | Water Level (inch) | (lbs.)          |
|  | LSC1.4S | 2/3          | Single | 3/4            | 20           | 7 11/16          | 12 7/16 | 0.04               | 31              |