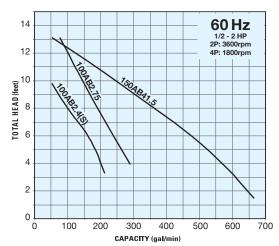

### Performance Curves

## Model Selection

| Model                   | Discharge<br>Size<br>inches | Motor<br>Output<br>HP | Phase           | Starting<br>Method | RPM                           | Dry<br>Weight<br>Ibs. | Dimensions<br>inches |          | Max. Solid<br>Diameter |
|-------------------------|-----------------------------|-----------------------|-----------------|--------------------|-------------------------------|-----------------------|----------------------|----------|------------------------|
|                         |                             |                       |                 |                    |                               |                       | D                    | Н        | inches                 |
| 100AB2.4(S)             | 4                           | 0.5                   | Single<br>Three | Capacitor<br>Start | 3430 (Single)<br>3400 (Three) | 40                    | 9 13/16              | 18 11/16 | 0.315                  |
| 100AB2.75               | 4                           | 1                     | Three           | D.O.L.             | 3400                          | 42                    | 9 13/16              | 18 11/16 | 0.315                  |
| 150AB41.5               | 6                           | 2                     | Three           | D.O.L.             | 1730                          | 97                    | 10 11/16             | 22 13/16 | 0.118                  |
| Weinhts excluding cable |                             |                       |                 |                    |                               |                       |                      |          |                        |