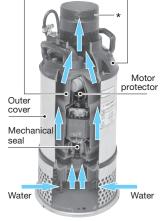

#### Features

**Anti-Wicking Block** 

Window cuts on conductor insulation expose strands to molded rubber or epoxy to prove water wicking through the strands and entering the motor providing protection even if the cable insulation is cut.

#### **Dual Inside Silicon Carbide Mechanical Seal**

Isolation of mechanical seals in an oil chamber provides a clean, non-corrosive and abrasion free

lubricating environment to prevent spring failure due to corrosion or abrasion and bottom seal failure due to loss of cooling during dry-run conditions.

Outer head cover

\* not supplied with pump

Inner head cover