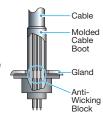

#### Features

**Anti-Wicking Block** 

Window cuts on conductor insulation expose strands to molded rubber or epoxy to prove water wicking through the strands and entering the motor providing protection even if the cable insulation is cut.