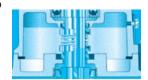

#### **Dual Inside Silicon Carbide Mechanical Seal**

Isolation of mechanical seals in an oil chamber provides a clean, non-corrosive and abrasion free

lubricating environment to prevent spring failure due to corrosion or abrasion and bottom seal failure due to loss of cooling during dry-run conditions.