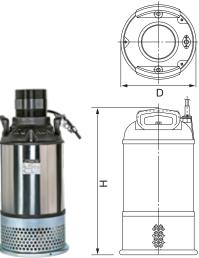

## Model Selection

| Model                   | Discharge<br>Size<br>inches | Motor<br>Output<br>HP | Phase           | Starting<br>Method | RPM                           | Dry<br>Weight<br>Ibs. | Dimensions<br>inches |          | Max. Solid<br>Diameter |
|-------------------------|-----------------------------|-----------------------|-----------------|--------------------|-------------------------------|-----------------------|----------------------|----------|------------------------|
|                         |                             |                       |                 |                    |                               |                       | D                    | Н        | inches                 |
| 100AB2.4(S)             | 4                           | 0.5                   | Single<br>Three | Capacitor<br>Start | 3430 (Single)<br>3400 (Three) | 40                    | 9 13/16              | 18 11/16 | 0.315                  |
| 100AB2.75               | 4                           | 1                     | Three           | D.O.L.             | 3400                          | 42                    | 9 13/16              | 18 11/16 | 0.315                  |
| 150AB41.5               | 6                           | 2                     | Three           | D.O.L.             | 1730                          | 97                    | 10 11/16             | 22 13/16 | 0.118                  |
| Weinhts excluding cable |                             |                       |                 |                    |                               |                       |                      |          |                        |

## Dimensions