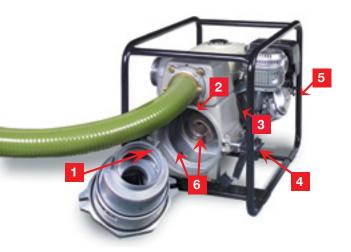

## **Tsurumi EPT Series Engine Trash Pump**

- The clean-out door can be disassembled easily without taking off suction hose.
- 2 Designed with larger pump casing.
- 3 Heavy-duty Honda gas engine.
- 4 Mounted to cage frame on Rubber Vibration Cushions.
- 5 Durable rolled-steel frame.
- 6 High Chrome impeller, cast Iron volute casing, stainless steel wear plate