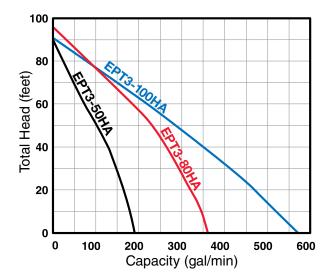

|   | Model      | Discharge / Suction<br>Size | Engine      | Max. Output<br>(hp/rpm) | Dimensions (inches) |        |        | Shipping      |
|---|------------|-----------------------------|-------------|-------------------------|---------------------|--------|--------|---------------|
|   |            |                             |             |                         | Length              | Width  | Height | Weight (lbs.) |
| Γ | EPT3-50HA  | 2" NPT Coupling             | Honda GX160 | 5.5 / 3600              | 23 1/4              | 18 1/4 | 17 3/8 | 82            |
|   | EPT3-80HA  | 3" NPT Coupling             | Honda GX240 | 8.0 / 3600              | 27 1/2              | 20 1/8 | 25 5/8 | 136           |
|   | EPT3-100HA | 4" NPT Coupling             | Honda GX340 | 11.0 / 3600             | 30 1/8              | 20 1/8 | 26     | 160           |