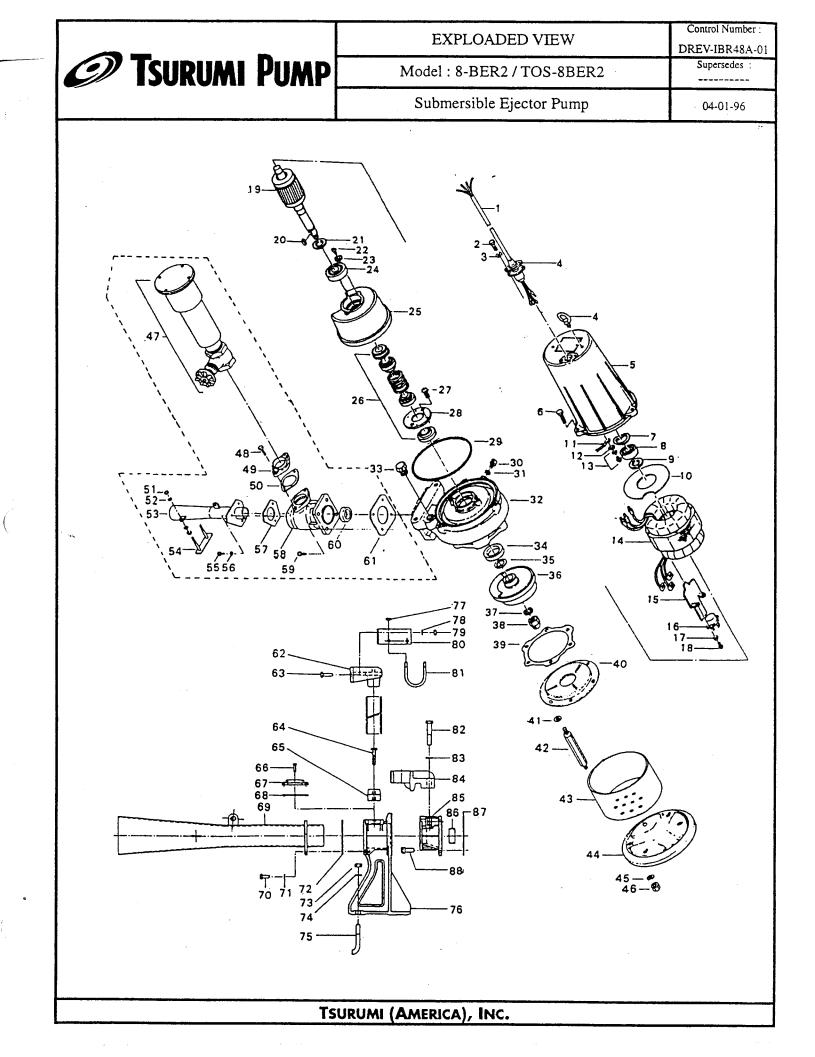

4

## 8-BER2

IBR48A

·\*\*

|      | ol Number : | PLPA-IBR48A-01         |