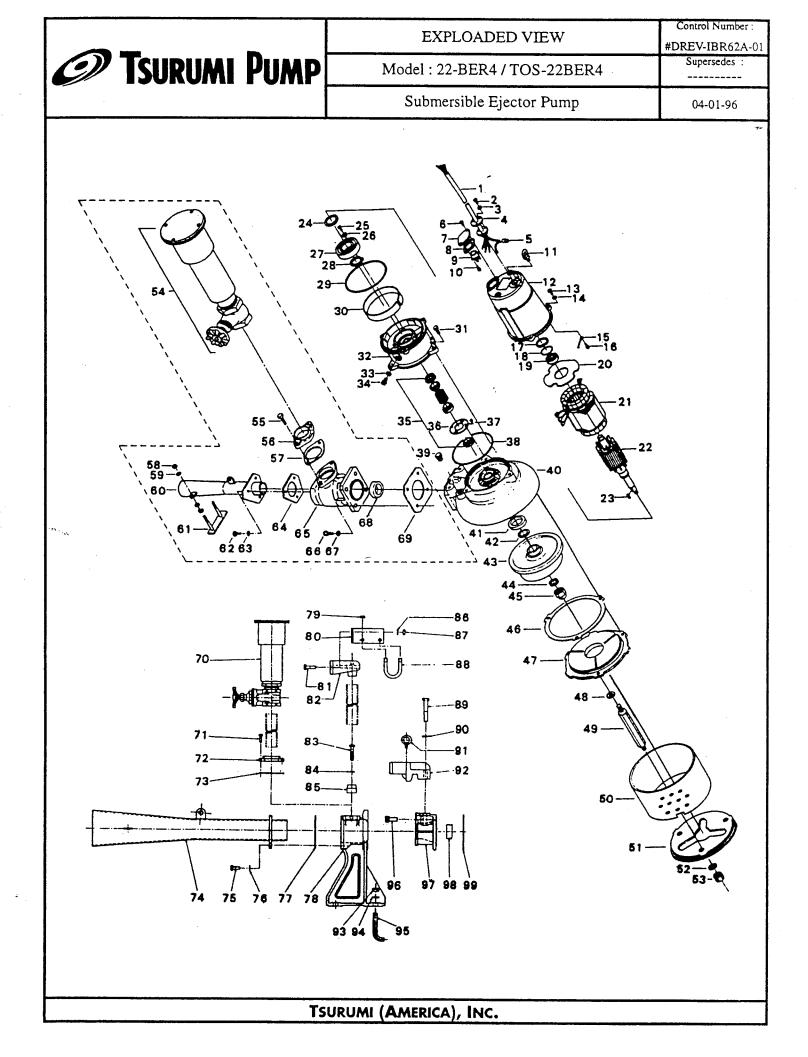

|
| 85    | 093-109-11  | Guide Hook             | 1    | TOS-80          | FCD      | 170.90     |            |
| 86    | 152-106-14  | Nozzle                 | 1    | Guide Rail Type | FC       | 302.80     |            |
| 87    | 045-105-18  | Nozzle Ring            | 1    | 28 x 34 x 17L   | SUS304   | 13.20      |            |
| 88    | 121-152-19  | Packing                | 1    | 145mm           | NBR      | *          |            |
| 89    | 140-315-11  | Hex. Cap Screw         | 4    | M16 x 30        | SUS304   | 8.30       |            |
|       | 173-302-17  | Packing O-ring Set     | 1    | (*)             |          | 13.30      |            |

• Pricing in U.S. currency, and subject to change without notice.

• Items with \* prices are available only in sets.

(

··· ...



(

4

# 22-BER4

IBR62A

30

| ITEM     | ol Number :<br>PARTS NO. | PLPA-IBR62A-01<br>DESCRIPTION | O'TY | Supersedes :   | MATERIAL                              | PRICE (\$) | (04/01/<br>NOTE |
|----------|--------------------------|-------------------------------|------|----------------|---------------------------------------|------------|-----------------|
|          |                          |                               |      | AWG14 x 32'    | · · · · · · · · · · · · · · · · · · · | 129.10     | NOTE            |
| 1        | 001-149-21               | Cab-tyre Cable                | 1    |                | VCT                                   |            |                 |
| 2        | 140-021-17               | Hex. Bolt                     | 3    | M5x20L         | SUS30