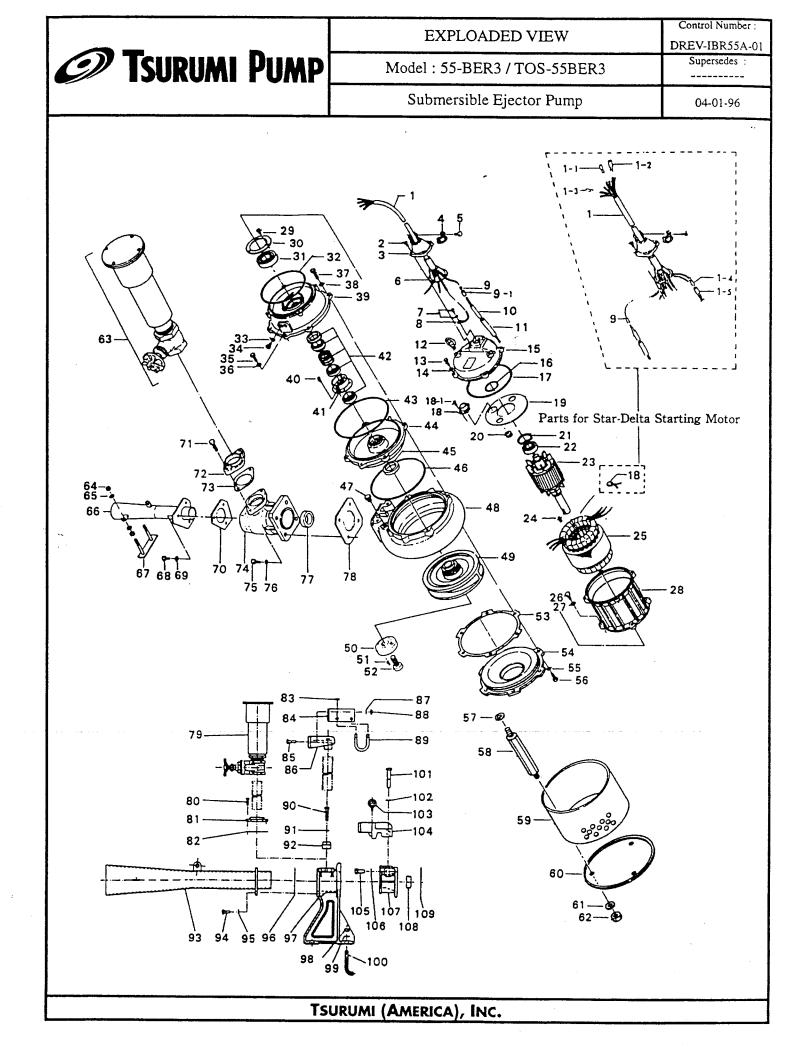

| SS       | E.         |            |
|       | 140-316-12  | Hex. Cap Screw         | 4    | M16 x 30                    | SUS304   | 8.90       |            |
|       | 152-109-17  | Nozzle                 |      | Guide Rail Type             |          | 327.20     |            |
|       | 045-102-15  | Nozzle Ring            | 1    | $43 \times 60.5 \times 24L$ | 505304   | 82.00      |            |
|       | 121-152-19  | Packing                | ī    | 145mm                       | NBR      | *          |            |
|       | 173-486-16  | Packing O-ring Set     | ī    | (*)                         |          | 26.00      |            |

• Pricing in U.S. currency, and subject to change without notice.

• Items with \* prices are available only in sets.

Ć

194. 1944



(

÷

....

## 55-BER3

IBR55A

.....

|      | ol Number : | PLPA-IBR55A-01        |      | Supersedes :   |            |                                         | (04/01/96 |
|------|-------------|-----------------------|------|----------------|------------|-----------------------------------------|-----------|
| ITEM | PARTS NO.   | DESCRIPTION           | Q'TY | SIZE           | MATERIAL   | PRICE (\$)                              | NOTE      |
| 1    | 001-315-20  | Cab-tyre Cable        |      | AWG12 x 32'    | 2 PNCT     | 414.40                                  |           |
| 2    | 140-055-10  | Hex. Bolt             | 4    | M8x25L         | SUS304     | 0.80                                    |           |
| 3    | 006-126-14  | Stuffing Box          | 1    | No.2