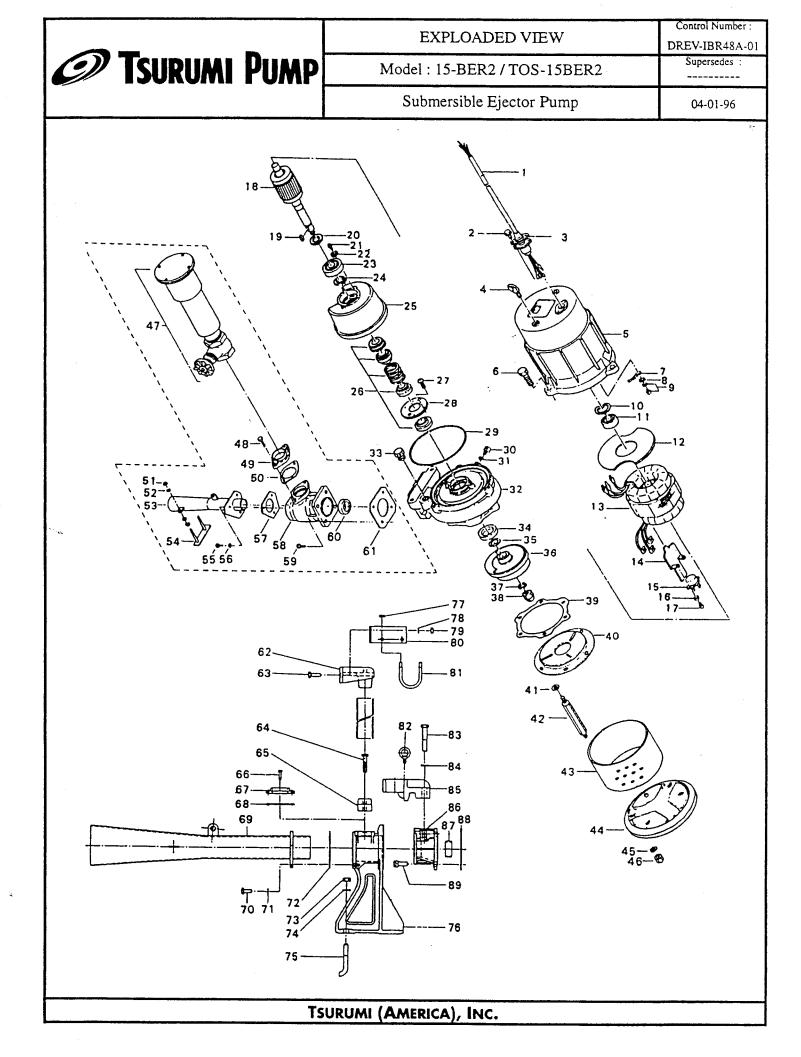

|
| 84    | 093-108-10  | Guide Hook             | 1    | TOS-50          | FCD      | 119.60     |            |
| 85    | 152-105-13  | Nozzle                 | 1    | Guide Rail Type | FC       | 242.60     |            |
| 86    | 045-105-18  | Nozzle Ring            | 1    | 28 x 34 x 17L   | SUS304   | 13.20      |            |
| 87    | 121-142-16  | Packing                | 1    | 90mm            | NBR      | *          |            |
| 88    | 140-288-14  | Hex. Cap Screw         | 4    | M10 x 35        | SUS304   | 4.70       |            |
|       | 173-301-16  | Packing O-ring Set     | 1    | (*)             |          | 12.40      |            |

• Pricing in U.S. currency, and subject to change without notice.

• Items with \* prices are available only in sets.

· · · · ·



Ć

Ì.

## 15-BER2

### IBR41A

.1910

|      | ol Number : | PLPA-IBR41A-01                        | 1    | Supersedes :         |                  |            | (04/01/9 |
|------|-------------|---------------------------------------|------|----------------------|------------------|------------|----------|
| ITEM |             | DESCRIPTION                           | Q'TY |                      | MATERIAL         | PRICE (\$) | NOTE     |
| 1    | 001-803-20  | Cab-tyre Cable                        | 1    | AWG16 x 32'          | VCT/LBT          | 96.50      |          |
| 2    | 140-427-17  | Hex. Bolt                             | 2    | M5x15L               | SUS304           | 0.50       |          |
| 3    | 003-152-23  | Gland                                 | 1    | SKJ .