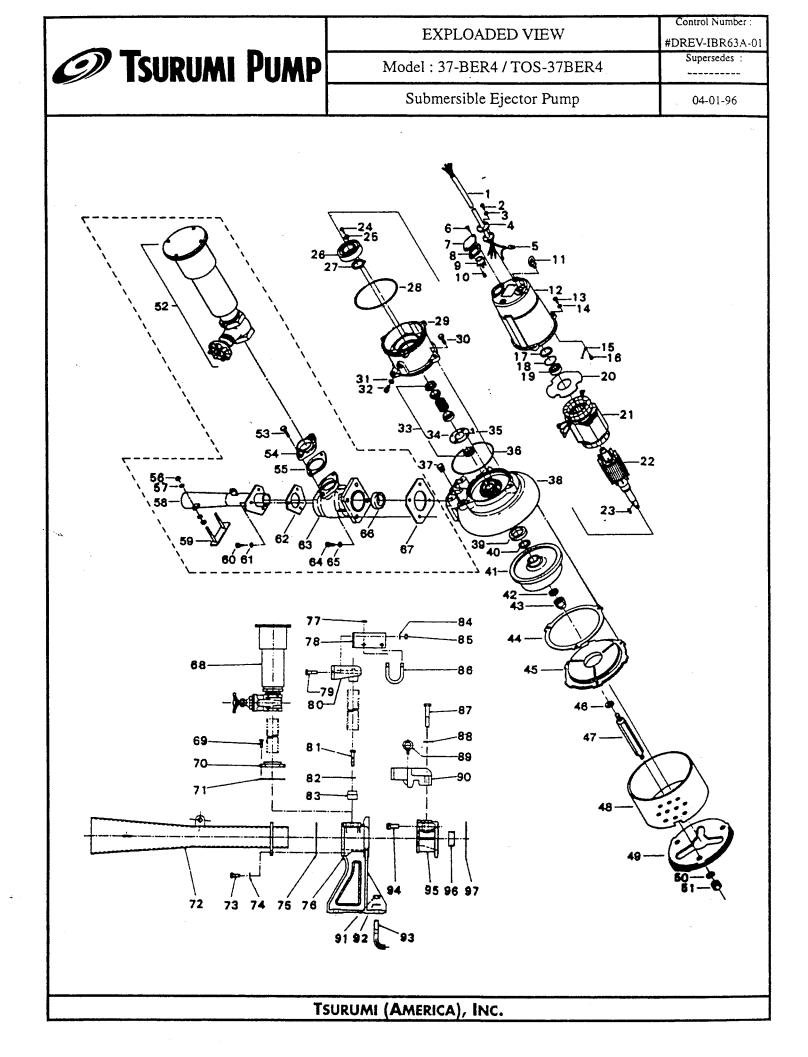

|
| 96 | 140-316-12  | Hex. Cap Screw          | 4    | M16 x 35        | SUS304   | 8.90          |          |
|    | 152-109-17  | Nozzle                  |      | Guide Rail Type |          | 327.20        |          |
|    | 045-102-15  | Nozzle Ring             | 1    | 43 x 60.5 x 24L | cuesos   | 82.00         |          |
|    | 121-152-19  | Packing                 | _    | 145mm           | NBR      | 82.00         |          |
|    |             |                         | ^    | Julii           | NBR      |               |          |
|    | 173-486-16  | Packing O-ring Set      | 1    | (*)             |          | 0.00<br>26.00 |          |

Pricing in U.S. currency, and subject to change without notice.

• Items with \* prices are available only in sets.

. . .

Page 2 of 2



146

÷

# 37-BER4

IBR63A

÷.

|      | ol Number :              | PLPA-IBR63A-01                                            |         | Supersedes :       |            | · · · · · ·    | (04/01/96) |
|------|--------------------------|-----------------------------------------------------------|---------|--------------------|------------|----------------|------------|
| ITEM | PARTS NO.                | DESCRIPTION                                               | Q'TY    |                    | MATERIAL   | PRICE (\$)     | NOTE       |
| 1    | 001-150-25               | Cab-tyre Cable                                            | 1       | AWG12 x 32'        | VCT        | 191.50         |            |
| 2    | 140-021-17               | Hex. Bolt