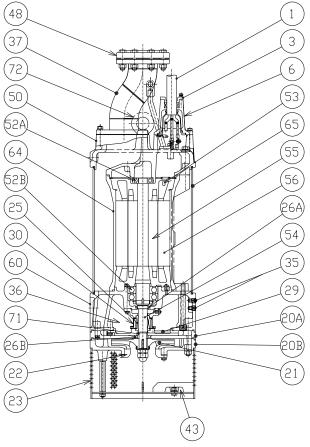

## SECTIONAL VIEW

LH422-14-61

| ITEM# | DESCRIPTION               | MAIN MATERIAL / NOTE                          | ASTM, AISI CODE | RELATED EN CODE  | Q'TY |
|-------|---------------------------|-----------------------------------------------|-----------------|------------------|------|
| 1     | Power Cable               | Chloroprene Sheath AWG 4/3 , 6/1 , 14/2 -50ft |                 |                  | 1    |
| 3     | Gland                     | Stainless Steel Casting                       | A743 CF-8M      | GX5CrNiMo19-11-2 | 1    |
| 6     | Stuffing Box              | Stainless Steel Casting                       | A743 CF-8M      | GX5CrNiMo19-11-2 | 1    |
| 20A   | Upper Pump Casing         | Stainless Steel Casting                       | A743 CF-8M      | GX5CrNiMo19-11-2 | 1    |
| 20B   | Lower Pump Casing         | Stainless Steel Casting                       | A743 CF-8M      | GX5CrNiMo19-11-2 | 1    |
| 21    | Impeller                  | Stainless Steel Casting                       | A743 CF-8M      | GX5CrNiMo19-11-2 | 1    |
| 22    | Suction Cover             | Stainless Steel Casting                       | A743 CF-8M      | GX5CrNiMo19-11-2 | 1    |
| 23    | Suction Strainer          | Stainless Steel                               | S 31600         | 1.4401           | 1    |
| 25    | Mechanical Seal           | Silicon Carbide / H-35T                       |                 |                  | 1    |
| 26A   | Oil Seal                  | NBR / SC-40588                                |                 |                  | 1    |
| 26B   | Labyrinth Ring            | Stainless Steel                               | S 31600         | 1.4401           | 1    |
| 29    | Oil Casing                | Stainless Steel Casting                       | A743 CF-8M      | GX5CrNiMo19-11-2 | 1    |
| 30    | Oil Lifter                | PBT Resin W/GF40                              |                 |                  | 1    |
| 35    | Oil Plug                  | Stainless Steel                               | S 31600         | 1.4401           | 2    |
| 36    | Lubricant                 | Turbine Oil ISO VG32 or SAE 10W-20            |                 |                  |      |
| 37    | Discharge Pipe            | Stainless Steel / 4" JIS10K                   | S 31600         | 1.4401           | 1    |
| 43    | Cathodic Protection Plate | Aluminium Alloy                               |                 |                  | 4    |
| 48    | Companion Flange          | Stainless Steel Casting / NPT 4" JIS10K       | A743 CF-8M      | GX5CrNiMo19-11-2 | 1    |
| 50    | Motor Bracket             | Stainless Steel Casting                       | A743 CF-8M      | GX5CrNiMo19-11-2 | 1    |
| 52A   | Upper Bearing             | #6307ZZC3                                     |                 |                  | 1    |
| 52B   | Lower Bearing             | #6311ZZD2C3                                   |                 |                  | 1    |
| 53    | Motor Protector           |                                               |                 |                  | 3    |
| 54    | Shaft                     | Stainless Steel (Wet end)                     | S 31600         | 1.4401           | 1    |
| 55    | Rotor                     |                                               |                 |                  | 1    |
| 56    | Stator                    |                                               |                 |                  | 1    |
| 60    | Bearing Housing           | Stainless Steel Casting                       | A743 CF-8M      | GX5CrNiMo19-11-2 | 1    |
| 64    | Motor Housing             | Stainless Steel Casting                       | A743 CF-8M      | GX5CrNiMo19-11-2 | 1    |
| 65    | Outer Cover               | Stainless Steel                               | S 31600         | 1.4401           | 1    |
| 71    | Shaft Sleeve              | Stainless Steel                               | S 31600         | 1.4401           | 1    |
| 72    | Lifting Lug Bolt          | Stainless Steel                               | S 31600         | 1.4401           | 2    |